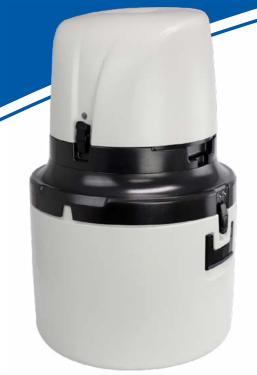

## ProSample portable automatic sampler

## **ProSample Specifications**

| Pump type                 | Peristaltic                                                                                                                                          |
|---------------------------|------------------------------------------------------------------------------------------------------------------------------------------------------|
| Accuracy                  | Single sample volume accuracy: +/-5% or +/-5 mL (whichever is greater) within the sample volume range 20-10000 mL                                    |
| Range                     | Single sample volume range: 1-10000 mL                                                                                                               |
| Suction height            | Maximum 8.5 m (27.9 ft) at 1 atm with 10 mm ID suction hose                                                                                          |
| Fluid delivery speed      | >0.61 m/s at suction height up to 7 m with 10 mm ID suction hose                                                                                     |
| Sampler housing           | PE (polyethylene); double-walled and insulated for longer ice retention                                                                              |
| Dimensions (D x H)        | P and P-12 = 50 x 74 cm<br>PM and PM-12 = 40 x 60.5 cm                                                                                               |
| Weight                    | P and P-12 = 15 kg<br>PM and PM-12 = 9 kg                                                                                                            |
| Suction hose              | Maximum allowable length is 30 meters<br>ID of YSI suction hoses is 10 mm                                                                            |
| Bottles                   | ProSample P and ProSample P-12 - Discrete or composite sampling<br>PE: 24 x 1 L, 8 x 2L, 4 x 4 L, 1 x 26 L<br>Glass: 24 x 350 L, 12 x 950 mL, 8 x 2L |
|                           | ProSample PM and PM-12 - Composite sampling only<br>PE: 1 x 10L (included with each PM and PM-12)                                                    |
| Memory                    | Up to 3000 entries; non-volatile data memory for up to 5 years<br>Stores sampling and error data, bottle changes, messages, external signals         |
| Inputs                    | Analog 0/4-20 mA, Digital, SDI-12 (P-12 and PM-12 only)                                                                                              |
| USB port                  | Mini-B USB for PC connection                                                                                                                         |
| PC software               | YSIConnect PC software for controlling the sampler and downloading data (not required)                                                               |
| Programming               | 12 user-defined programs                                                                                                                             |
| Operating Temperature     | 0 to 50 °C                                                                                                                                           |
| Sample Temperature        | 0 to 40 °C                                                                                                                                           |
| Power                     | 12 V/ 7.2 Ah lead storage battery (maintenance free, leak proof)<br>115V or 230V operation by means of battery charger                               |
| LED                       | Indicates if a program is running, an error has occurred, or low battery                                                                             |
| Display                   | Backlit graphic display; 6.5 cm width x 3.2 cm height                                                                                                |
| Certifications, Standards | CE, ISO 5667-10, EN 16479                                                                                                                            |
| Warranty                  | 1 year on all ProSample models                                                                                                                       |
|                           |                                                                                                                                                      |