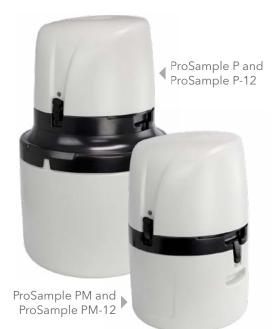

## **ProSample Specifications**

| Pump type                 | Peristaltic                                                                                                                                          |
|---------------------------|------------------------------------------------------------------------------------------------------------------------------------------------------|
| Accuracy                  | Single sample volume accuracy: +/-5% or +/-5 mL (whichever is greater) within the sample volume range 20-10000 mL                                    |
| Range                     | Single sample volume range: 1-10000 mL                                                                                                               |
| Suction height            | Maximum 8.5 m (27.9 ft) at 1 atm with 10 mm ID suction hose                                                                                          |
| Fluid delivery speed      | >0.61 m/s at suction height up to 7 m with 10 mm ID suction hose                                                                                     |
| Sampler housing           | PE (polyethylene); double-walled and insulated for longer ice retention                                                                              |
| Dimensions (D x H)        | P and P-12 = 50 x 74 cm<br>PM and PM-12 = 40 x 60.5 cm                                                                                               |
| Weight                    | P and P-12 = 15 kg<br>PM and PM-12 = 9 kg                                                                                                            |
| Suction hose              | Maximum allowable length is 30 meters<br>ID of YSI suction hoses is 10 mm                                                                            |
| Bottles                   | ProSample P and ProSample P-12 - Discrete or composite sampling<br>PE: 24 x 1 L, 8 x 2L, 4 x 4 L, 1 x 26 L<br>Glass: 24 x 350 L, 12 x 950 mL, 8 x 2L |
|                           | ProSample PM and PM-12 - Composite sampling only<br>PE: 1 x 10L (included with each PM and PM-12)                                                    |
| Memory                    | Up to 3000 entries; non-volatile data memory for up to 5 years<br>Stores sampling and error data, bottle changes, messages, external signals         |
| Inputs                    | Analog 0/4-20 mA, Digital, SDI-12 (P-12 and PM-12 only)                                                                                              |
| USB port                  | Mini-B USB for PC connection                                                                                                                         |
| PC software               | YSIConnect PC software for controlling the sampler and downloading data (not required)                                                               |
| Programming               | 12 user-defined programs                                                                                                                             |
| Operating Temperature     | 0 to 50 °C                                                                                                                                           |
| Sample Temperature        | 0 to 40 °C                                                                                                                                           |
| Power                     | 12 V/ 7.2 Ah lead storage battery (maintenance free, leak proof)<br>115V or 230V operation by means of battery charger                               |
| LED                       | Indicates if a program is running, an error has occurred, or low battery                                                                             |
| Display                   | Backlit graphic display; 6.5 cm width x 3.2 cm height                                                                                                |
| Certifications, Standards | CE, ISO 5667-10, EN 16479                                                                                                                            |
| Warranty                  | 1 year on all ProSample models                                                                                                                       |
|                           |                                                                                                                                                      |