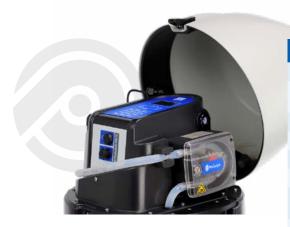

## Complete your monitoring system with the ProSample.

YSI's **ProSample** portable samplers feature a proprietary persistaltic pump for highly accurate sampling in applications such as surface water, stormwater, and wastewater.

With multiple samplers to choose from and the ability to sample based on time, analog signal, digital pulse, and/or measurement from an SDI-12 device (P-12 and PM-12 models only), the ProSample can be the final piece of your monitoring installation.

Flexible connectivity options, including SDI-12

High sample volume accuracy